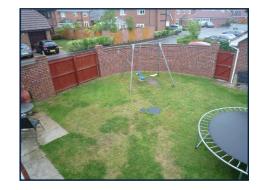

#### **EXTERNALLY**

Shared driveway to front overlooking a footpath into Barnes Park, lawn and borders to the rear. Good sized garden mainly laid to lawn with gravelled border, patio, fenced and walled boundaries. To the rear of the garden there is a detached double garage with light and power points, and two up and over doors. Also a door which can access the garage from the garden.