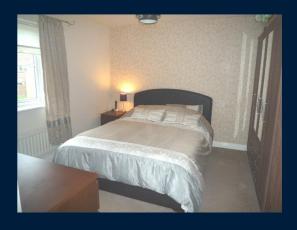

#### MASTER BEDROOM 11' 0" (3.35m) x 14' 0" (4.27m) Max

Feature arch to main bedroom, double glazed window to front, single radiator, television and telephone points.