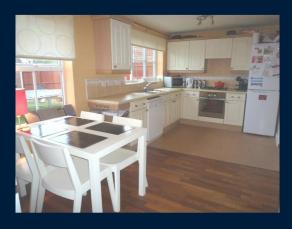

#### BREAKFASTING KITCHEN 16' 0" (4.88m) x 8' 0" (2.44m)

Double glazed window to rear x 2, part solid wood flooring, single radiator x 2, wall and base units, worktops, 1.5 stainless steel sink unit, gas hob, electric oven, extractor, space for fridge/freezer and dishwasher. Door to utility.