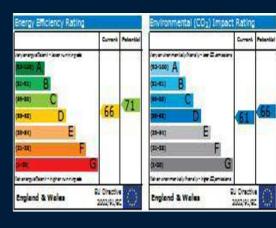

DROOM THREE 11' 0" (3.35m) x 11' 0" (3.35m)

Single radiator, double glazed window to rear.

#### BEDROOM FOUR 9' 11" (3.02m) Max x 8' 0" (2.44m)

Double glazed window to rear, single radiator.

#### **FAMILY BATHROOM**

Low level w.c, vanity basin with storage cupboard, panelled bath, Amtico flooring, single radiator, double glazed window to rear.

#### **EXTERNALLY**

Shared driveway to front overlooking a footpath into Barnes Park, lawn and borders to the rear. Good sized garden mainly laid to lawn with gravelled border, patio, fenced and walled boundaries. To the rear of the garden there is a detached double garage with light and power points, and two up and over doors. Also a door which can access the garage from the garden.

LS/LK/BL3184/15.7.10

R479 Ravensworth 01670 713330











agents they are give notice that these particulars are produced in good faith, are set out as a general guide only and do not constitute any part of a contract. No persons in the employment of Rook Matthews Sayer has any authority to make or give any representation or warranty whatever in relation to this property.