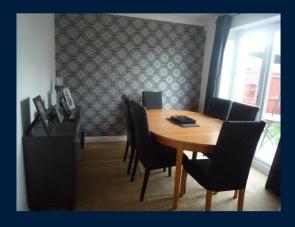

#### DINING ROOM 10' 0" (3.05m) x 8' 0" (2.44m)

Double glazed French doors to rear, radiator, coving. Door to breakfasting kitchen.